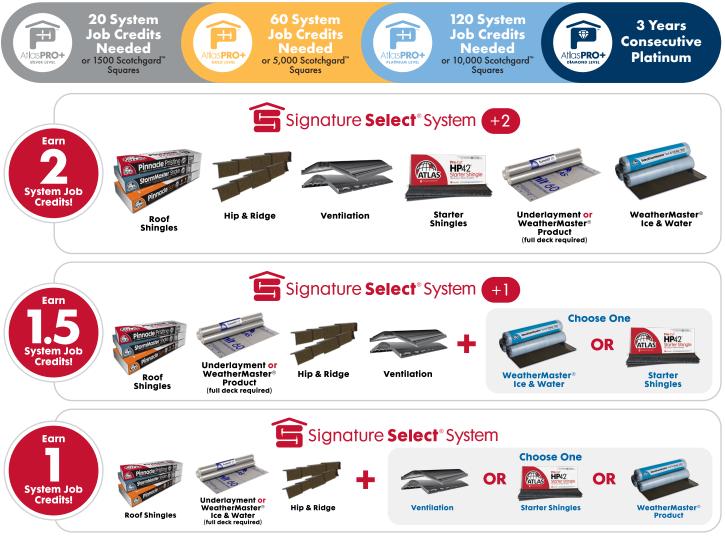

Every time you install a Signature Select<sup>®</sup> Roofing System or Atlas shingles featuring Scotchgard<sup>™</sup> Protector you get one step closer to moving up through the reward levels – Silver, Gold, Platinum, and Diamond.

## **Annual Requirements\***

#### Start earning rewards today at AtlasRoofing.com/Pro

Annual requirements for level achievement are tracked through job, warranty and reward submissions/approvals
in your Allas PRO Contractor account. Allas Roofing Corporation
reserves the right to award or retract Allas PRO+\* status at the sole discretion of the company, regardless of
whether annual requirements have been met or not.

\*\* Refer to the Atlas Signature Select<sup>®</sup> Limited Warranty for all system and coverage requirements.

\*\*\* Warning: For proper ventilation and performance, do not mix multiple types of exhaust vents to vent the same attic space. The picture is for illustration purposes only. A valid system warranty will cover only one type of exhaps vent per attic area. ▲ Atlas Bucks are co-marketing funds. They can be used for shopping cart purchases, partner services, and co-marketing reimbursement requests. Atlas Bucks can cover up to 50% of purchases unless otherwise specified by Atlas or at time of check out. Purchases & reimbursement percentages can be changed at anytime at the sole discretion of the company without prior notice. Atlas reserves the right to deny any co-marketing requests at the company's discretion. Atlas Bucks cannot be redeemed for gift cards, cash, or Atlas responsible for any Atlas Bucks not redeemed by any expiration date hereon. Failure to use Atlas Bucks by any expiration date herein shall result in forfeiture of such Atlas Bucks.